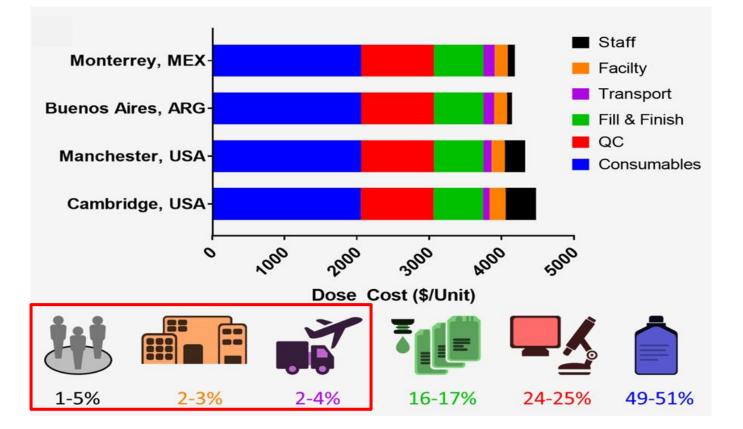

### How significant is the cost of logistics?

#### Logistics has same cost impact as staff and facility costs !

Chimeric antigen receptor–T cell therapy manufacturing: modelling the effect of offshore production on aggregate cost of goods Richard P. Harrison, Ezequiel Zylberberg\*, Simon Ellison, Bruce L. Levine. Cytotherapy, In Press