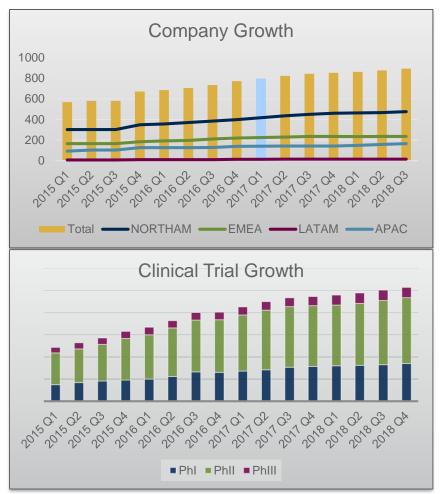

## World Courier - global capability & understanding

ARM Quarterly Reports

World Courier Internal Data